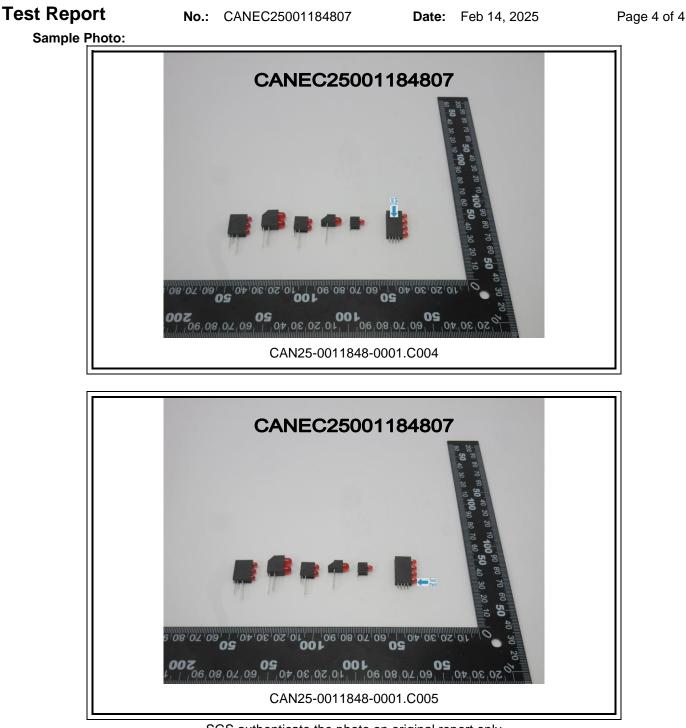

## Test Result(s):

Test Part Description:

| SN ID | Sample No. | SGS Sample ID           | Description   |
|-------|------------|-------------------------|---------------|
| SN1   | A4         | CAN25-0011848-0001.C004 | Black plastic |
| SN2   | A5         | CAN25-0011848-0001.C005 | Red plastic   |