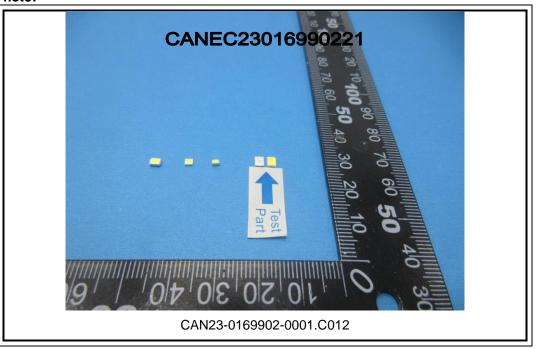

t (86–20) 82155555 t (86–20) 82155555 www.sgsgroup.com.cn sgs.china@sgs.com

**Test Report No.:** CANEC23016990221 **Date:** Jan 02, 2024 Page 4 of 4

Sample Photo:

SGS authenticate the photo on original report only

# Test Result(s):

Test Part Description:

| SN ID | Sample No. | SGS Sample ID           | Description  |
|-------|------------|-------------------------|--------------|
| SN1   | A12        | CAN23-0169902-0001.C012 | "XL-2835UWC" |